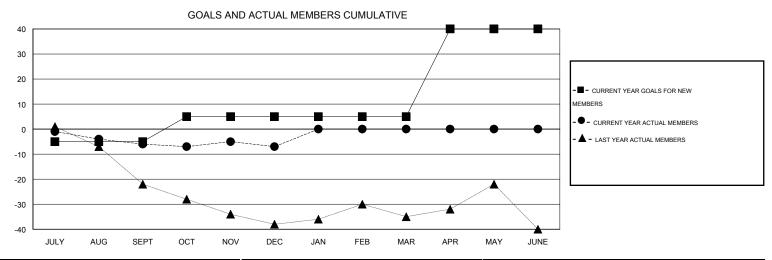

## LOCATION ICELAND

| $\sim$ |      | <br>$\sim$ | 4 |
|--------|------|------------|---|
| (-     | ı۱۷/ | <br>U.4    | 4 |

| Clubs                       |                  |           |                  | Members               |                           |                    |                                     |                    |                  |
|-----------------------------|------------------|-----------|------------------|-----------------------|---------------------------|--------------------|-------------------------------------|--------------------|------------------|
| RESULTS FOR 2015-2016       |                  |           |                  | RESULTS FOR 2015-2016 |                           |                    |                                     |                    |                  |
| QUARTER                     | NEW CLUB<br>GOAL | NEW CLUBS | DROPPED<br>CLUBS | NET<br>GAIN/LOSS      | QUARTER                   | NEW MEMBER<br>GOAL | CHARTER AND<br>NEW MEMBERS<br>ADDED | DROPPED<br>MEMBERS | NET<br>GAIN/LOSS |
| JULY/AUG/SEPT OCT/NOV/DEC   | 0                | 0         | 0                | 0                     | JULY/AUG/SEPT             | -5<br>10           | 3<br>6                              | 9<br>7             | -6<br>-1         |
| JAN/FEB/MAR<br>APR/MAY/JUNE | 0                | 0         | 0                | 0                     | JAN/FEB/MAR  APR/MAY/JUNE | 0<br>35            | 0                                   | 0                  | 0<br>0           |